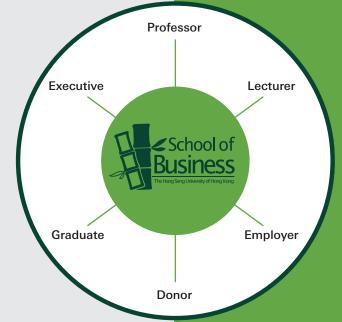

#### to a worthy cause....

**PLEDGE** is the acronym given to the Professor, Lecturer, Employer, Donor, Graduate and Executive networking circle connected to the School of Business at The Hang Seng University of Hong Kong. The circle aims to recognise the generosity of our stakeholders for making regular monthly, quarterly or annual donations to the **School & Student Development Fund,** which is established to facilitate and enrich our learning environment. Our institution has a long history of receiving gifts, dating back to the inception of the Hang Seng School of Commerce.